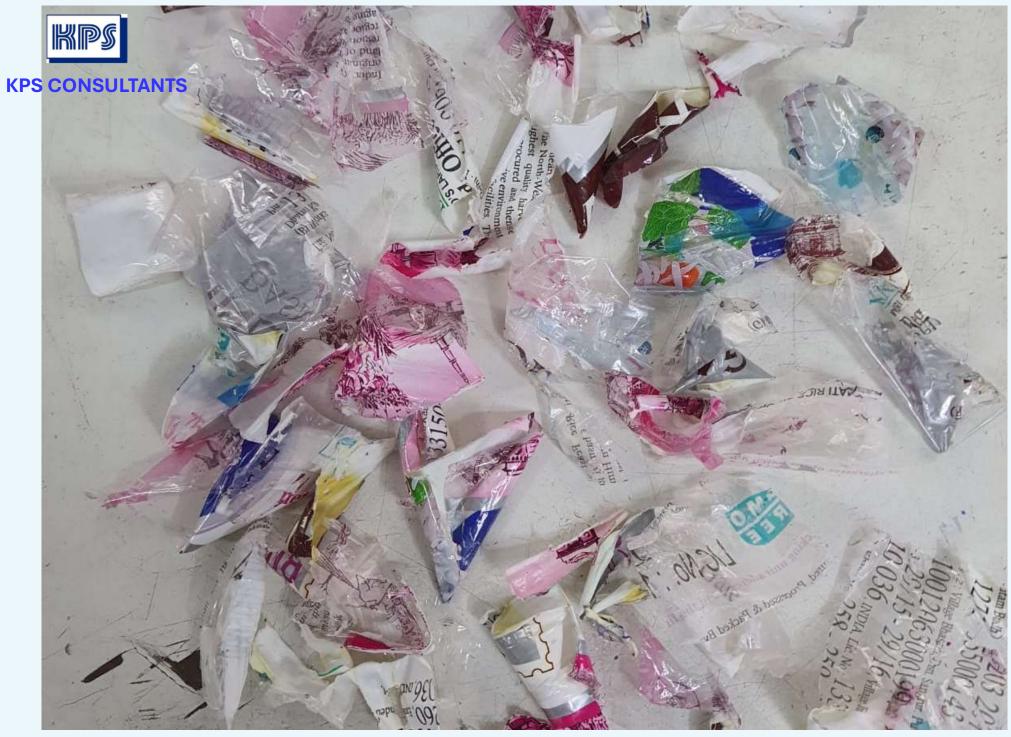

## DEMONSTRATION OF DE-LAMINATION OF MULTILAYER FILM

Laboratory scale trial was carried out to delaminate multilayer 5 kg rice packaging film. Successful delamination was observed with the separation of reverse printed PET layer, metallized layer and PE along with Tie layer materials. Mechanical separation along with chemical delamination will provide much better result. (not used in this lab trial)

## **MULTI-LAYER RICE PACKAGING FILM**

**DE-LAMINATED FILM AFTER TREATMENT (LAB SCALE)** 

SEPERATED PE FRACTION ALONG WITH GUMMY TIE LAYER MATERIALS (later washed with water to remove the colour)